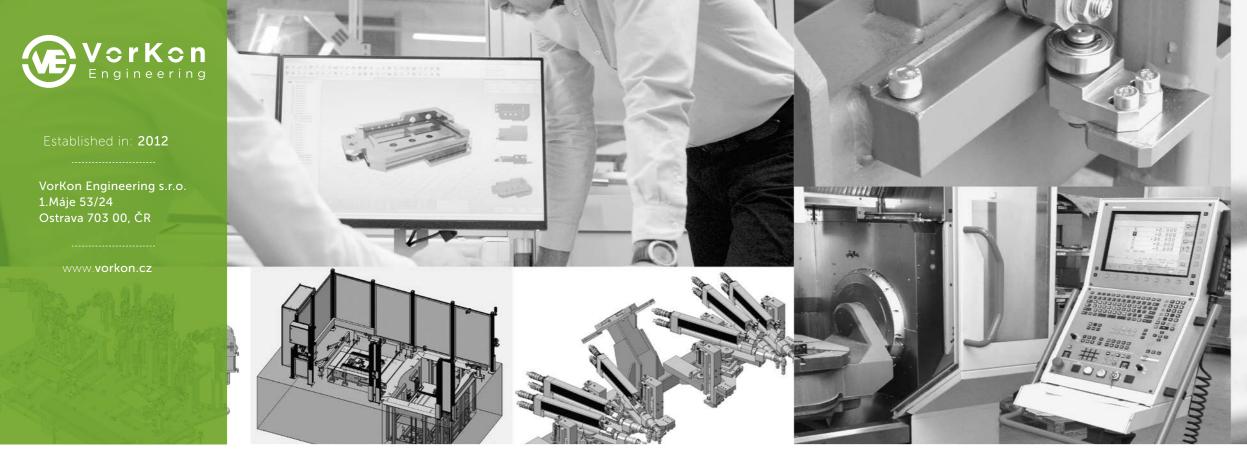

#### **KEY FACTS**

VorKon Engineering company s.r.o. is a design office having its seat in Ostrava and mainly working for automotive industry. A skilled and design team with many years experience is focused on the design of products and single-purpose machines, robotic lines for leading European carmakers and their suppliers. Main costumers include large German design offices cooperating with carmakers, such as Mercedes, Volkswagen, BMW, Audi, Škoda, Rolls Royce, Porsche or the producer of Airbus planes.

We design simple and economical constructions which reduce production, assembly and operating costs and which specialize in welding stations of production lines, handling technology, measuring tools, single-purpose machines and automation of production and assembly processes.

Our 15-member design team with a capacity around 2 500 hours per month uses a professional software CATIA and SOLIDWORKS which allows the design team to produce first-class and accurate designs, analysis and to simulate processes.