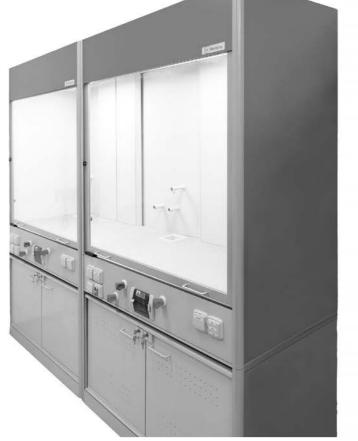

### **KEY FACTS**

We specialize in the manufacture of tailor-made plastic products according to customer's requirements. We produce all-plastic products for the equipment of laboratories and chemical processing operations. We also carry out the effective repairs of pipes and systems of plastic pipes.

The most frequently delivered products include:

- laboratory and school fume hoods,
- laboratory equipment basins, glove boxes, tables, sinks, extraction panels, working tables,
- · elements of plastic pipes elbows, pipe fittings,pipe branches, bends, reducers,
- plastic urn boxes, full-plastic state emblems,
- signs protective, Taxi, Driving school,
- sump covers, office sorting elements,
- accumulation tanks, retention tanks, washwater tanks for buses and trams.

Provided work: excursion welding, vacuum forming, bending, grinding, cutting, hot air welding, CNC milling, welding of cracked plastic on vehicles.